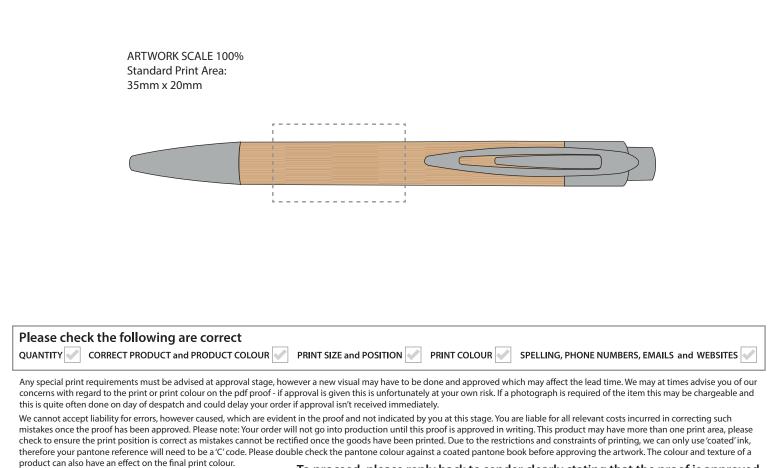

## **Artwork Approval**

| Your Ref:Quantity:Our Ref:Version: 1 |                                                  | Product Code: TPC916101 GOA BAMBOO<br>Product Colour: BAMBOO |
|--------------------------------------|--------------------------------------------------|--------------------------------------------------------------|
| PRODUCT NOTES:                       |                                                  | We stock this item in the following colours                  |
| The dashed line is to demonst        | rate print area and will not appear on your prin | ted item                                                     |

## **PRINTING CONCERNS:**

|   | ARTWORK SCALE 100% |   |   |   |   |   |   |   |   |   |   |   |   |   |   |   |     |
|---|--------------------|---|---|---|---|---|---|---|---|---|---|---|---|---|---|---|-----|
|   |                    | _ | _ | _ | _ | _ | _ | _ | _ | _ | _ | _ | - | - | - | - |     |
| i |                    |   |   |   |   |   |   |   |   |   |   |   |   |   |   |   | ι.  |
|   |                    |   |   |   |   |   |   |   |   |   |   |   |   |   |   |   | 1.  |
|   |                    |   |   |   |   |   |   |   |   |   |   |   |   |   |   |   | 1.1 |
|   |                    |   |   |   |   |   |   |   |   |   |   |   |   |   |   |   | 1.  |
|   |                    |   |   |   |   |   |   |   |   |   |   |   |   |   |   |   | 1.  |
|   |                    |   |   |   |   |   |   |   |   |   |   |   |   |   |   |   | 1.1 |
|   |                    |   |   |   |   |   |   |   |   |   |   |   |   |   |   |   | 1.  |
|   |                    |   |   |   |   |   |   |   |   |   |   |   |   |   |   |   | 1.1 |
|   |                    | _ | _ | _ | _ | _ | _ | _ | _ | _ | _ | _ | _ | _ | _ | _ | 2.1 |
|   |                    | _ | _ | _ | _ | _ | _ | _ | _ | _ | _ | _ | _ | _ | _ | _ | -   |

## **ACTUAL ARTWORK SIZE:**

To proceed, please reply back to sender clearly stating that the proof is approved